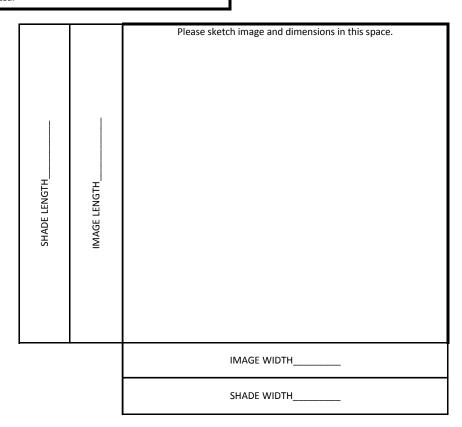

| Print Ready Set-Up Fee                                                                           | \$25.00 Net             |
|--------------------------------------------------------------------------------------------------|-------------------------|
| Non-Print Ready Set-Up Fee                                                                       | \$50.00 Net             |
| Image, Graphic or Logo Image Cost                                                                | *\$4.00 Net Per Sq. Ft. |
| Solid Color Covering Entire Shade                                                                | 50% Net Surcharge       |
| Landscape Image Printing                                                                         | 50% Net Surcharge       |
| Underlay for darker fabrics                                                                      | \$2.00 Net Per Sq. Ft.  |
| Insert for Fabric Wrapped Fascia                                                                 | \$10.00 Net Per Shade   |
| Sample Fee 8-1/2" x 11"                                                                          | \$15.00 Net Per Sample  |
| * Square foot is measured from outer point of im contained within the image \$40.00 Minimum appl |                         |
| Samples Requested:                                                                               |                         |